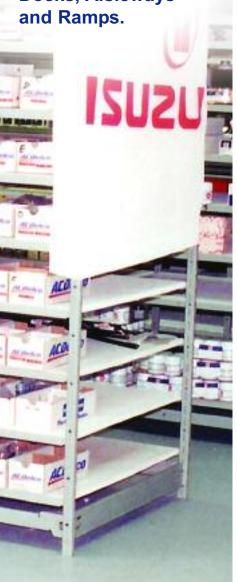

## FloroWear

FloroWear is used in High Traffic Areas, such as Loading Docks, Aisleways and Ramps.

FloroWear provides an excellent protective coating for high traffic floors because of its high chemical and wear resistant properties. It can be installed over existing coatings that are well bonded and properly prepared and provides 50% greater wear resistance than conventional urethanes. The Florock High Traffic Urethane system is also an attractive floor finish that maintains a low sheen appearance over time. It makes floors easier to clean and prevents concrete dusting.