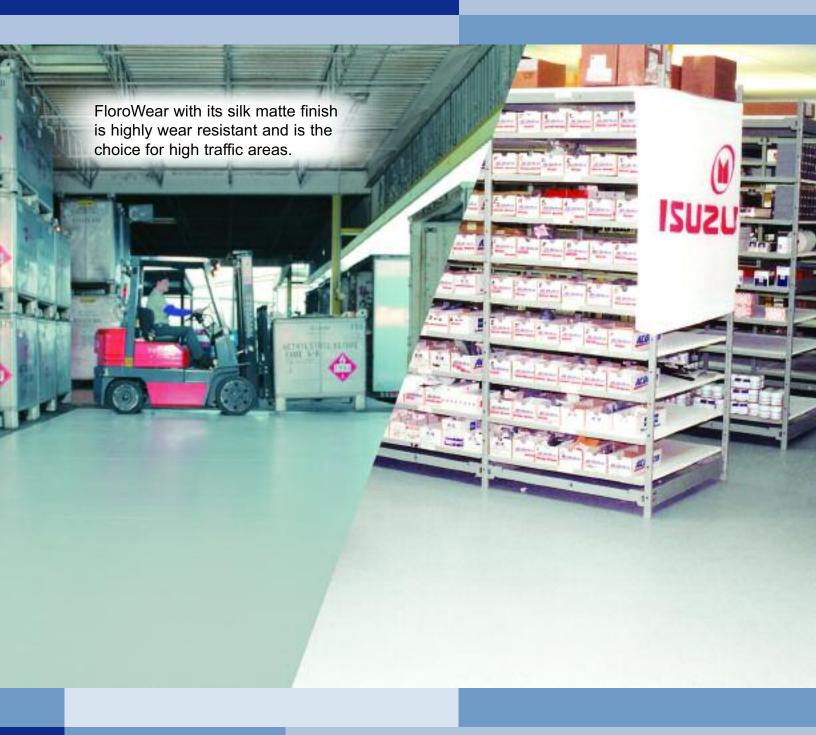

## FloroWear

FloroWear is used in High Traffic Areas, such as Loading Docks, Aisleways and Ramps.

FloroWear provides an excellent protective coating for high traffic floors because of its high chemical and wear resistant properties. It can be installed over existing coatings that are well bonded and properly prepared and provides 50% greater wear resistance than conventional urethanes. The Florock High Traffic Urethane system is also an attractive floor finish that maintains a low sheen appearance over time. It makes floors easier to clean and prevents concrete dusting.

- Excellent wearing properties
- Provides chemical resistance
- Low sheen finish with pumice like texture
- Quick turnaround time
- A variety of colors can be achieved with the addition of Florock Universal Colorants