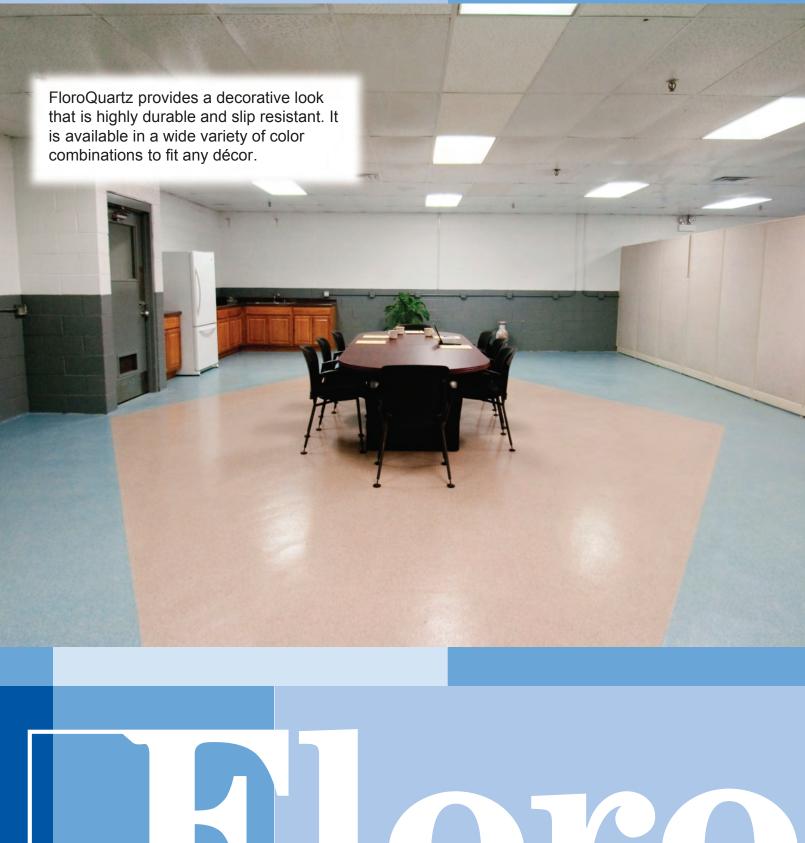

## FloroQuartz **Decorative Quartz**

FloroQuartz is ideal for Commercial, Industrial and Institutional applications such as Locker Rooms, Lobbies, **Detention Facilities**, Laboratories, and Offices.

FloroQuartz is a decorative and durable aggregate-filled system with exceptional strength and wear characteristics. It is an economical offset to terrazzo flooring that is both seamless and sanitary.

- More cost-effective and longer lasting than vinyl tile
- Seamless floor and coving
- A variety of aggregate colors may be blended to match any décor
- · Chemical resistant
- Highly durable

FloroQuartz is ideal for use in bathrooms, locker rooms and of fice settings.