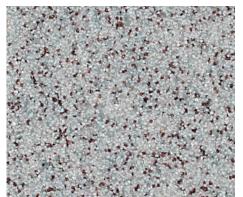

## FloroQuartz Color Selector Chart

City Lights White Blend #11

**Great Plains Grey** Blend # 5

Lake Michigan Blue Blend # 9-2

**River Boat Red** Blend # 15

Prairie Gold Blend # 2

Night Sky Navy Blend # 10-2

Skyline Silver Blend # 8-3

Samples shown are only approximations and should not be used for specification purposes. Note: Most decorative quartz floors are high gloss as shown, except FloroCryl (MMA) quartz floors. These have a "Silk Matte" fi nish.