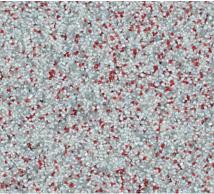

## FloroQuartz Color Selector Chart

City Lights White Blend #11

**Great Plains Grey** Blend # 5

Lake Michigan Blue Blend # 9-2

**River Boat Red** Blend # 15

Prairie Gold Blend # 2

Night Sky Navy Blend # 10-2

Skyline Silver Blend # 8-3

Samples shown are only approximations and should not be used for specification purposes. Note: Most decorative quartz floors are high gloss as shown, except FloroCryl (MMA) quartz floors. These have a "Silk Matte" fi nish.