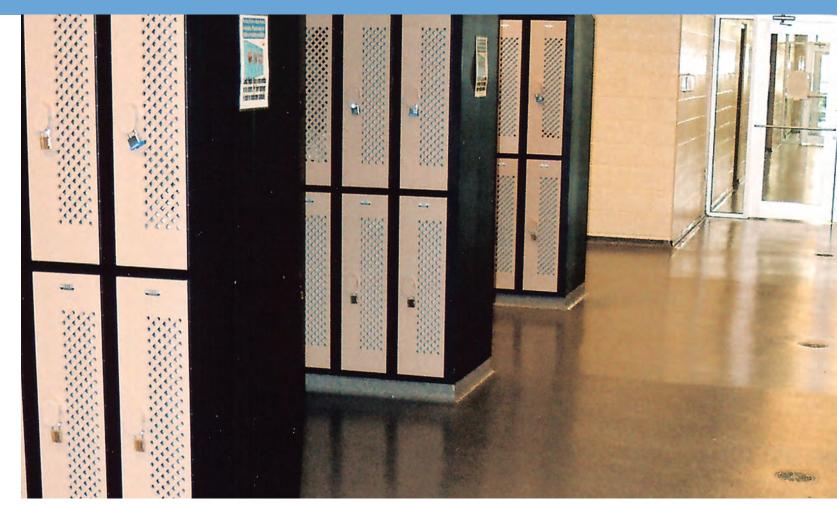

## FloroQuartz **Decorative Quartz**

FloroQuartz is ideal for Commercial, Industrial and Institutional applications such as Locker Rooms, Lobbies, **Detention Facilities**, Laboratories, and Offices.

FloroQuartz is a decorative and durable aggregate-filled system with exceptional strength and wear characteristics. It is an economical offset to terrazzo flooring that is both seamless and sanitary.

- More cost-effective and longer lasting than vinyl tile
- Seamless floor and coving
- A variety of aggregate colors may be blended to match any décor
- · Chemical resistant
- Highly durable

FloroQuartz is ideal for use in bathrooms, locker rooms and of fice settings.