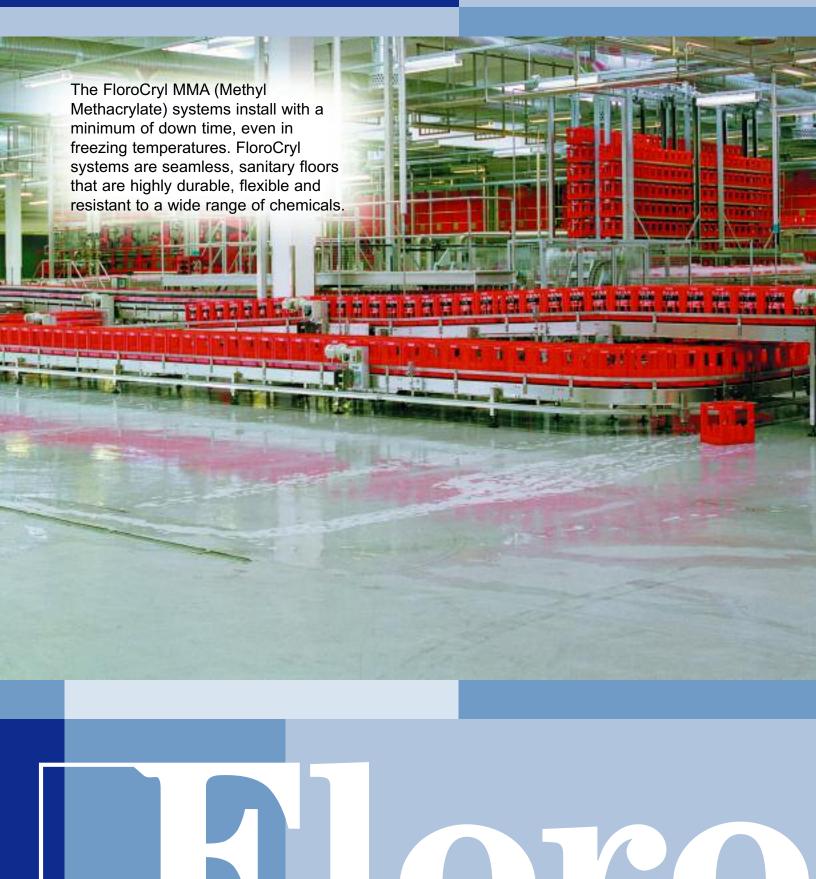

## FloroCryl MMA Systems

FloroCryl systems are ideal for any floor where cold temperatures or quick turnaround is a factor.