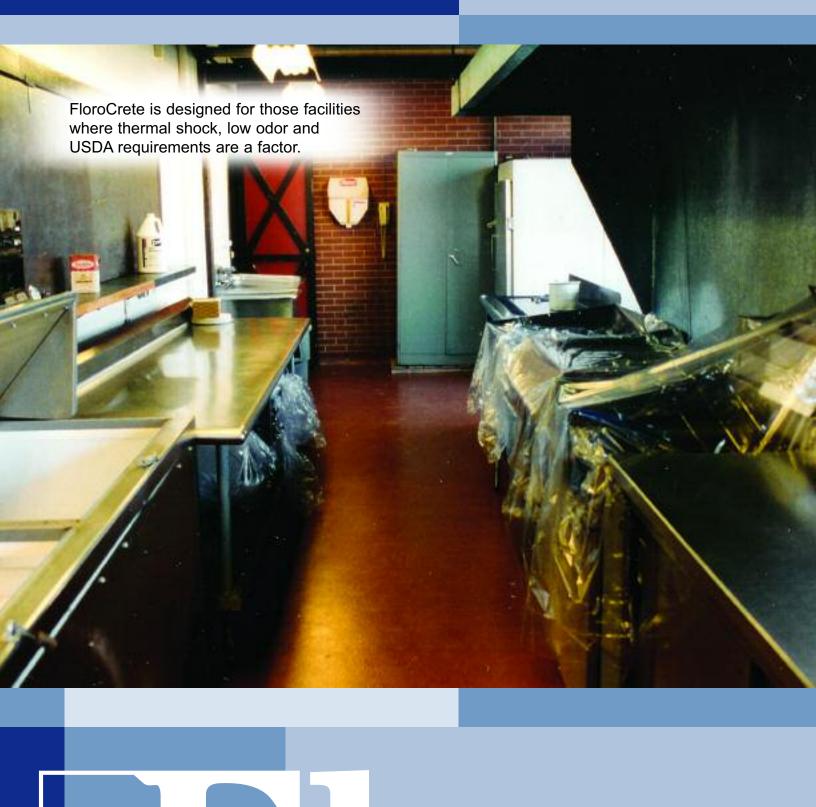

## FloroCrete Urethane Mortar

FloroCrete is the product of choice in Kitchen Fryer Areas and Food Processing Plants.

FloroCrete is a thick, heavy-duty system that is designed for the most strenuous uses and activity. It is specially formulated for use in industrial-plants and kitchens where thermal shock is an issue. FloroCrete can be maintained by using a stiff mechanical brush and/or hot pressure washer or steam cleaner.

- Thermal shock resistant
- Excellent resistance to corrosive chemicals
- Withstands heavy loads
- Solvent-free installation
- Quick curing formula
- Meets USDA requirements for use in Federally-Inspected Meat and Poultry Plants
- A variety of colors can be achieved with the addition of Florock Epoxy 100% Solids Colorants